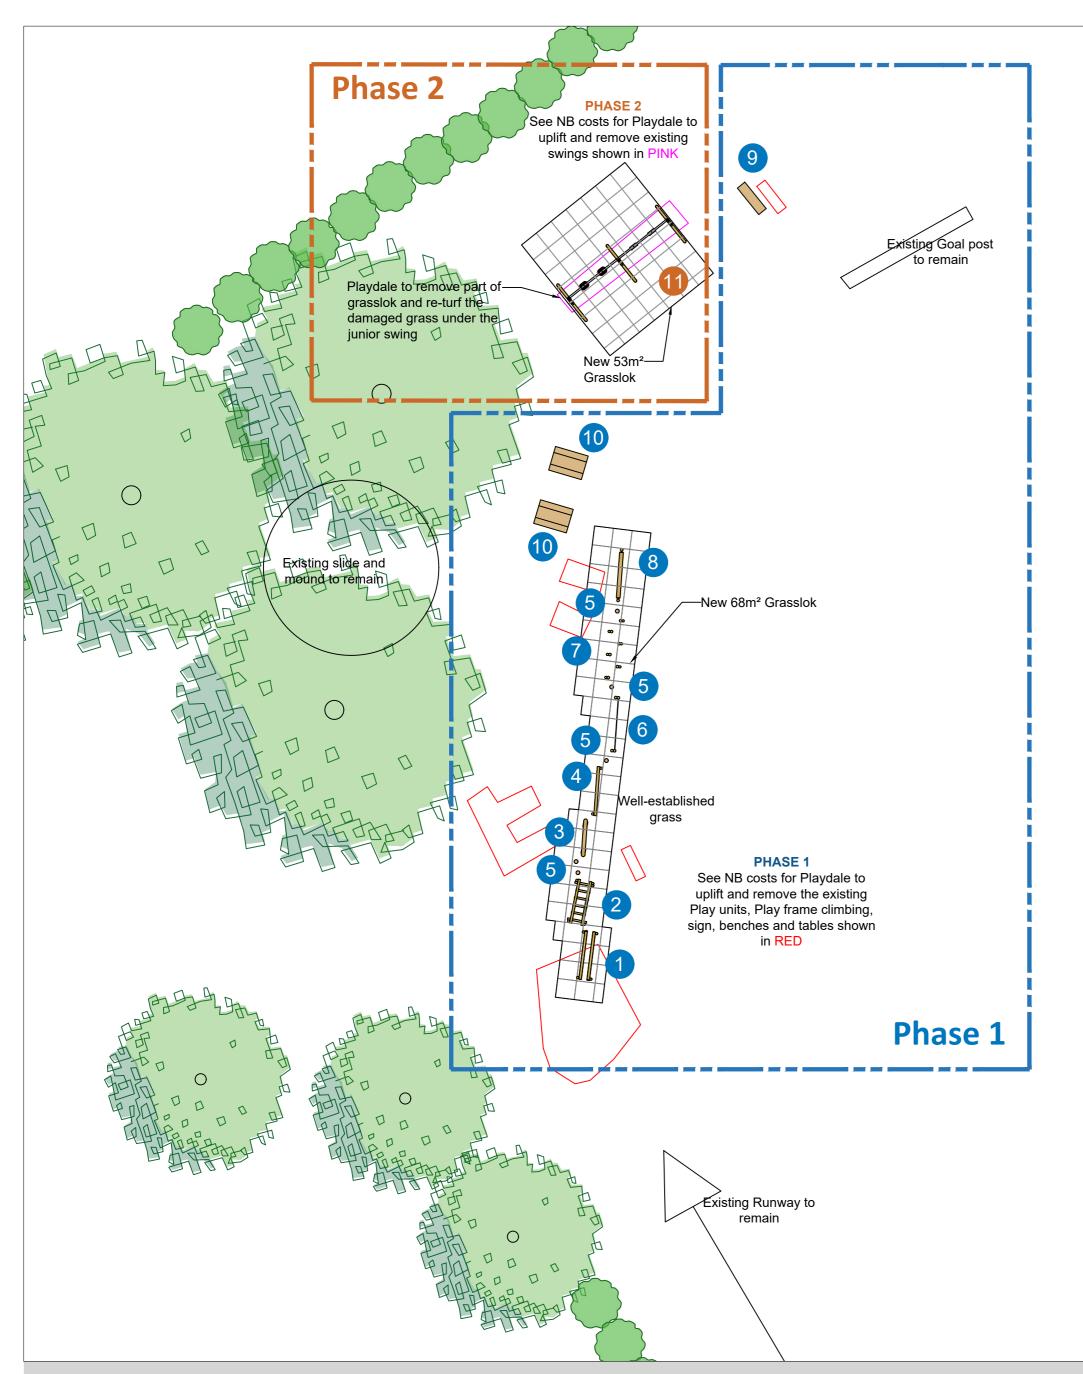

## PHASE 1

- 1. Timber Cross Beams SGF\*
- 2. Timber Clatter Bridge SGF\* 3. Timber Wobble Board -
- SGF\* 4. Timber Single Balance Beam - SGF\*
- 5. Timber Log Walk (1 X 600mm) - TGF\*
- 6. Timber Rope Walk SGF\*
- 7. Timber Zig Zag Stilts SGF\*
- 8. Timber Rocking Log SGF\*
- 9. Lowick Bench SGF\*
- 10. Lakeland Table TGF\*

# PHASE 2

- 11. Timber (Double Bay) Junior Swing Frame Only – SGF\*
- + Flat Seat & Chains
- + Cradle Seat & Chains